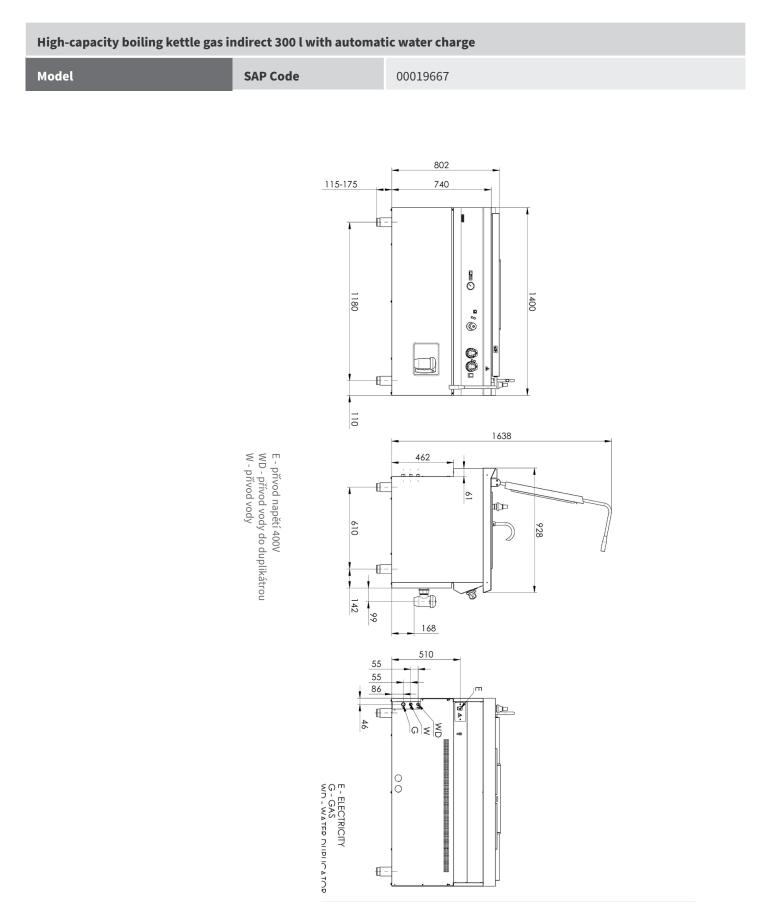

Technical drawing

Technical parameters

| High-capacity boiling kettle gas indirect 300 l with automatic water charge |          |                                                                       |  |
|-----------------------------------------------------------------------------|----------|-----------------------------------------------------------------------|--|
| Model                                                                       | SAP Code | 00019667                                                              |  |
|                                                                             |          |                                                                       |  |
| <b>1. SAP Code:</b><br>00019667                                             |          | <b>15. Ignition:</b><br>Electric                                      |  |
| <b>2. Net Width [mm]:</b><br>1400                                           |          | <b>16. Type of gas:</b><br>Natural gas, propane butane                |  |
| <b>3. Net Depth [mm]:</b><br>928                                            |          | <b>17. Protection of controls:</b><br>IPX4                            |  |
| <b>4. Net Height [mm]:</b><br>900                                           |          | <b>18. Exterior color of the device:</b><br>Stainless steel           |  |
| <b>5. Net Weight [kg]:</b> 250.00                                           |          | <b>19. Material:</b><br>AISI 304 top plate and cladding               |  |
| <b>6. Gross Width [mm]:</b><br>1435                                         |          | <b>20. Indicators:</b> operation and warm-up                          |  |
| <b>7. Gross depth [mm]:</b><br>1030                                         |          | 21. Drain valve diameter:<br>2"                                       |  |
| <b>8. Gross Height [mm]:</b><br>1085                                        |          | <b>22. Worktop type:</b><br>Molded - comfortable cleaning maintenance |  |
| <b>9. Gross Weight [kg]:</b> 260.00                                         |          | <b>23. Worktop material:</b><br>AISI 304                              |  |
| <b>10. Device type:</b><br>Gas unit                                         |          | <b>24. Worktop Thickness [mm]:</b> 2.00                               |  |
| <b>11. Construction type of device:</b><br>Stationary                       |          | <b>25. Surface finish:</b> polished stainless steel                   |  |
| <b>12. Power electric [kW]:</b><br>0.023                                    |          | <b>26. Device heating type:</b><br>Indirect                           |  |
| <b>13. Loading:</b><br>230 V / 1N - 50 Hz                                   |          | <b>27. Basin volume [l]:</b> 300                                      |  |
| <b>14. Power gas [kW]:</b><br>40.000                                        |          | <b>28. Volume capacity of the container [l]:</b> 300.00               |  |